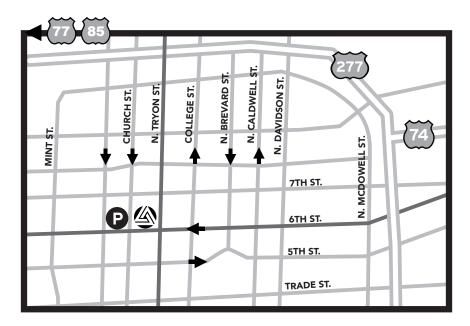

### DIRECTIONS TO THE MUSEUM

Discovery Place Science is located in the heart of uptown Charlotte and is accessible by car, train or foot.

#### **BY CAR**

Discovery Place Science Parking Deck is located at the corner of Church and 6th Sts. in uptown Charlotte. Enter the deck from 6th St. The Deck is three levels and walking access to the Museum from the Parking Deck is available on Level 3 - an elevator and staircase connects all three levels. During the summer parking may become congested, we suggest arriving early.

#### BY TRAIN

Discovery Place Science is two blocks from the 7th Street Station stop on the LYNX Light Rail system. Upon exiting the train at 7th St., head west toward Tryon St., Discovery Place is located on Tryon St. between 6th & 7th Sts.

#### BY FOOT

If you are in uptown Charlotte, simply head toward Tryon St. & 6th St. - we're hard to miss! There are two entrances to the Museum - one located on 6th St. between Tryon St. & Church St. and the other on N. Tryon St. between 6th & 7th Sts.